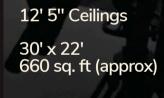

# **STAGE 2**

.

12' 5" Ceilings

Green Cyc: 16.5' x 14.5' 240 sq. ft (approx)

White Cyc: 16.5' x 20' 330 sq. ft. (approx)