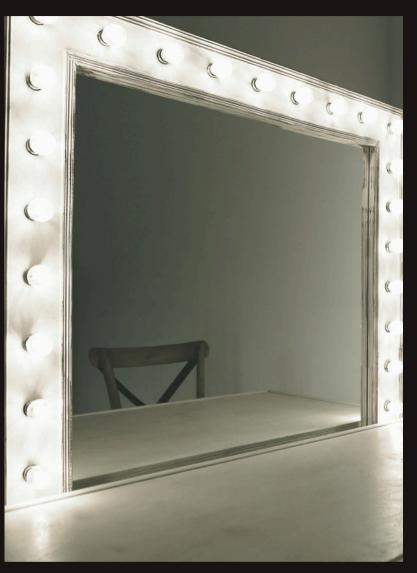

### **GREEN ROOMS**

#### Includes:

- Clothing Rack
- 2 couches per room Multi-temperature Glamor Mirror
- Coffee Machine
- Restrooms

Please Note: Additional furniture, rider items, custom stage design, and/or custom room details will be available at an additional cost.